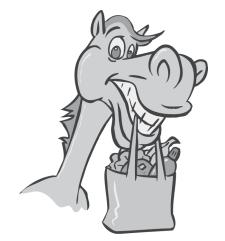

## Read and draw the pictures.

- Is she carrying a bag or an umbrella? She's carrying an umbrella.
- 3 Is the hippo driving a car or a truck? It's driving a car.

- 2 Is the bear eating an apple or a banana? It's eating a banana.
- 4 Is the dog playing with a hoop or a ball? It's playing with a ball.