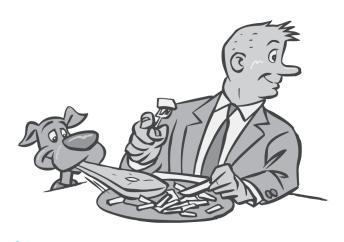

2 Is the horse eating fruit?

4 Is the dog taking food from the plate?

## Read and draw the pictures.

- Is she carrying a bag or an umbrella? She's carrying an umbrella.
- 3 Is the hippo driving a car or a truck? It's driving a car.

- 2 Is the bear eating an apple or a banana? It's eating a banana.
- 4 Is the dog playing with a hoop or a ball? It's playing with a ball.