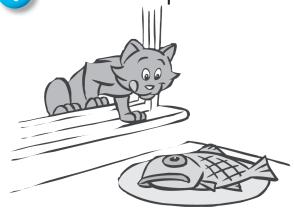

| Home Study Notes:  |  |
|--------------------|--|
|                    |  |
|                    |  |
| Parent Signature — |  |

Is the cat climbing through the window?
Yes, he is.

3 <u>Is the elephant running after the mouse?</u>