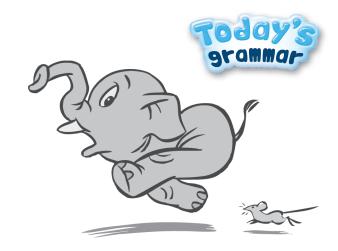

| Home Study Notes:  |  |
|--------------------|--|
|                    |  |
|                    |  |
| Parent Signature — |  |

Is the cat climbing through the window?
Yes, he is.

3 <u>Is the elephant running after the mouse?</u>